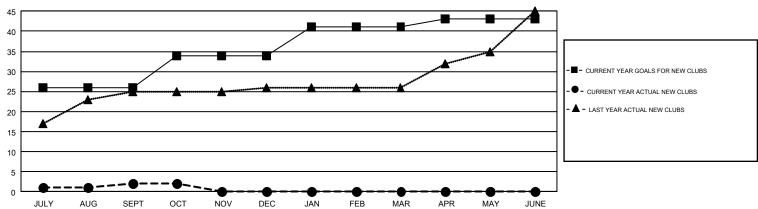

## GMT MONTHLY MEMBERSHIP PROGRESS REPORT

Results as of: 10/31/2019

REPORT DOES NOT INCLUDE CLUBS IN UNDISTRICTED AREAS.

GMT Constitutional Area 6, Group L

OPEN

| Clubs         |               |              |               | Members               |                           |                         |                                                    |  |
|---------------|---------------|--------------|---------------|-----------------------|---------------------------|-------------------------|----------------------------------------------------|--|
|               | RESULTS FO    | PR 2019-2020 |               | RESULTS FOR 2019-2020 |                           |                         |                                                    |  |
| QUARTER       | NEW CLUB GOAL | NEW CLUBS    | DROPPED CLUBS | QUARTER               | MEMBER GROWTH NET<br>GOAL | MEMBER GROWTH<br>ACTUAL | DROPPED<br>MEMBERS ACTUAL<br>(including transfers) |  |
| JULY/AUG/SEPT | 26            | 2            | 2             | JULY/AUG/SEPT         | 1325                      | 770                     | 1,045                                              |  |
| OCT/NOV/DEC   | 8             | 0            | 0             | OCT/NOV/DEC           | 1125                      | 97                      | 38                                                 |  |
| JAN/FEB/MAR   | 7             | 0            | 0             | JAN/FEB/MAR           | 425                       | 0                       | 0                                                  |  |
| APR/MAY/JUNE  | 2             | 0            | 0             | APR/MAY/JUNE          | 325                       | 0                       | 0                                                  |  |