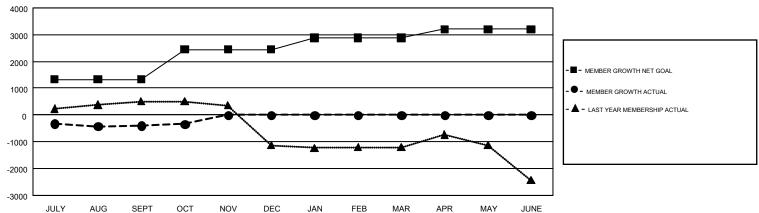

## GMT MONTHLY MEMBERSHIP PROGRESS REPORT

Results as of: 10/31/2019

REPORT DOES NOT INCLUDE CLUBS IN UNDISTRICTED AREAS.

GMT Constitutional Area 6, Group L

OPEN

| Clubs         |               |              |               | Members               |                           |                         |                                                    |  |
|---------------|---------------|--------------|---------------|-----------------------|---------------------------|-------------------------|----------------------------------------------------|--|
|               | RESULTS FO    | PR 2019-2020 |               | RESULTS FOR 2019-2020 |                           |                         |                                                    |  |
| QUARTER       | NEW CLUB GOAL | NEW CLUBS    | DROPPED CLUBS | QUARTER               | MEMBER GROWTH NET<br>GOAL | MEMBER GROWTH<br>ACTUAL | DROPPED<br>MEMBERS ACTUAL<br>(including transfers) |  |
| JULY/AUG/SEPT | 26            | 2            | 2             | JULY/AUG/SEPT         | 1325                      | 770                     | 1,045                                              |  |
| OCT/NOV/DEC   | 8             | 0            | 0             | OCT/NOV/DEC           | 1125                      | 97                      | 38                                                 |  |
| JAN/FEB/MAR   | 7             | 0            | 0             | JAN/FEB/MAR           | 425                       | 0                       | 0                                                  |  |
| APR/MAY/JUNE  | 2             | 0            | 0             | APR/MAY/JUNE          | 325                       | 0                       | 0                                                  |  |